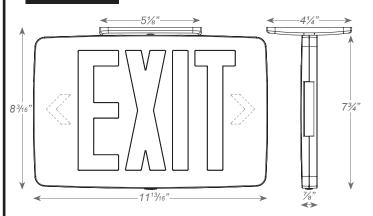

#### DIMENSIONS

Sample Part Number: ECOKZXTEU1RW

| MODEL      | No. of FACES |             | LETTER COLOR |       | HOUSING COLOR |          | BATTERY |         |
|------------|--------------|-------------|--------------|-------|---------------|----------|---------|---------|
| ECO-KZXTEU | 1            | Single Face | R            | Red   | W             | White    | (blank) | AC-Only |
|            | 2            | Double Face | G            | Green | В             | Black    | EM      | Battery |
|            |              |             |              |       | Α             | Aluminum |         | Backup  |